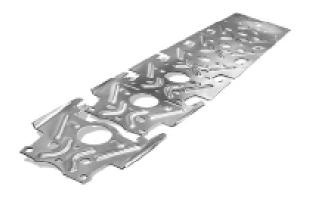

## One-stop solution for light to heavy gauge stamping

Armor Metalstamp offers custom tool and die services, including design engineering, fabrication, repair, and maintenance.

We specialize in troubleshooting customer's existing tooling. We have experience with single operation, and progressive dies, as well as deep draw and custom stamping dies. We are skilled at designing and building dies to blank, pierce, draw, extrude, form, and notch materials such as carbon, low carbon, stainless, coated, high strength, galvanealed steel, aluminum, and other specialty metals, as well as supply gages and fixtures.