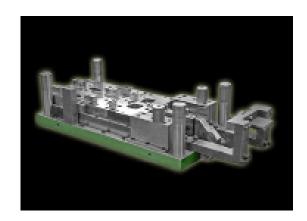

## One-stop solution for light to heavy gauge stamping

Armor Metalstamp offers custom tool and die services, including design engineering, fabrication, repair, and maintenance.

We specialize in troubleshooting customer's existing tooling. We have experience with single operation, and progressive dies, as well as deep draw and custom stamping dies. We are skilled at designing and building dies to blank, pierce, draw, extrude, form, and notch materials such as carbon, low carbon, stainless, coated, high strength, galvanealed steel, aluminum, and other specialty metals, as well as supply gages and fixtures.

Armor Metalstamp works to precision tolerances for all of our tool and die projects and has a well-equipped tool room, engineering team, and supplier network to ensure a quick turnaround.